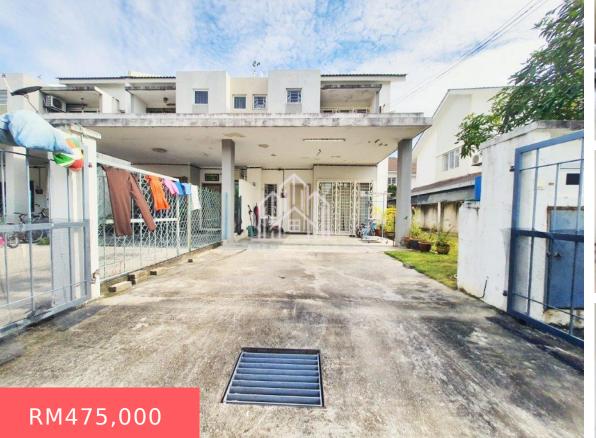

## FULL FURNISHED END LOT NEAR ECRL TERES 2 TINGKAT ALAM SURIA PUNCAK ALAM

https://ejenhartanahselangor.com

16, Jalan Alam Suria 16/11, 42300 Puncak Alam, Selangor, Malaysia

FULL FURNISHED END LOT NEAR ECRL Teres 2 Tingkat Alam Suria Puncak Alam Read More »

- 4 beds
- 3 baths
- 2-Storey Terraced
- House
- For Sale

## Basics

Category: For Sale Status: Bumi Lot Type: 2-Storey Terraced House Bathrooms: 3 baths Built Up, sq ft: 1880 sq ft Land Status: Leasehold Date added: Added 6 months ago Bedrooms: 4 beds Floors: 2 floors Land Size, sq ft: 2100 sq ft